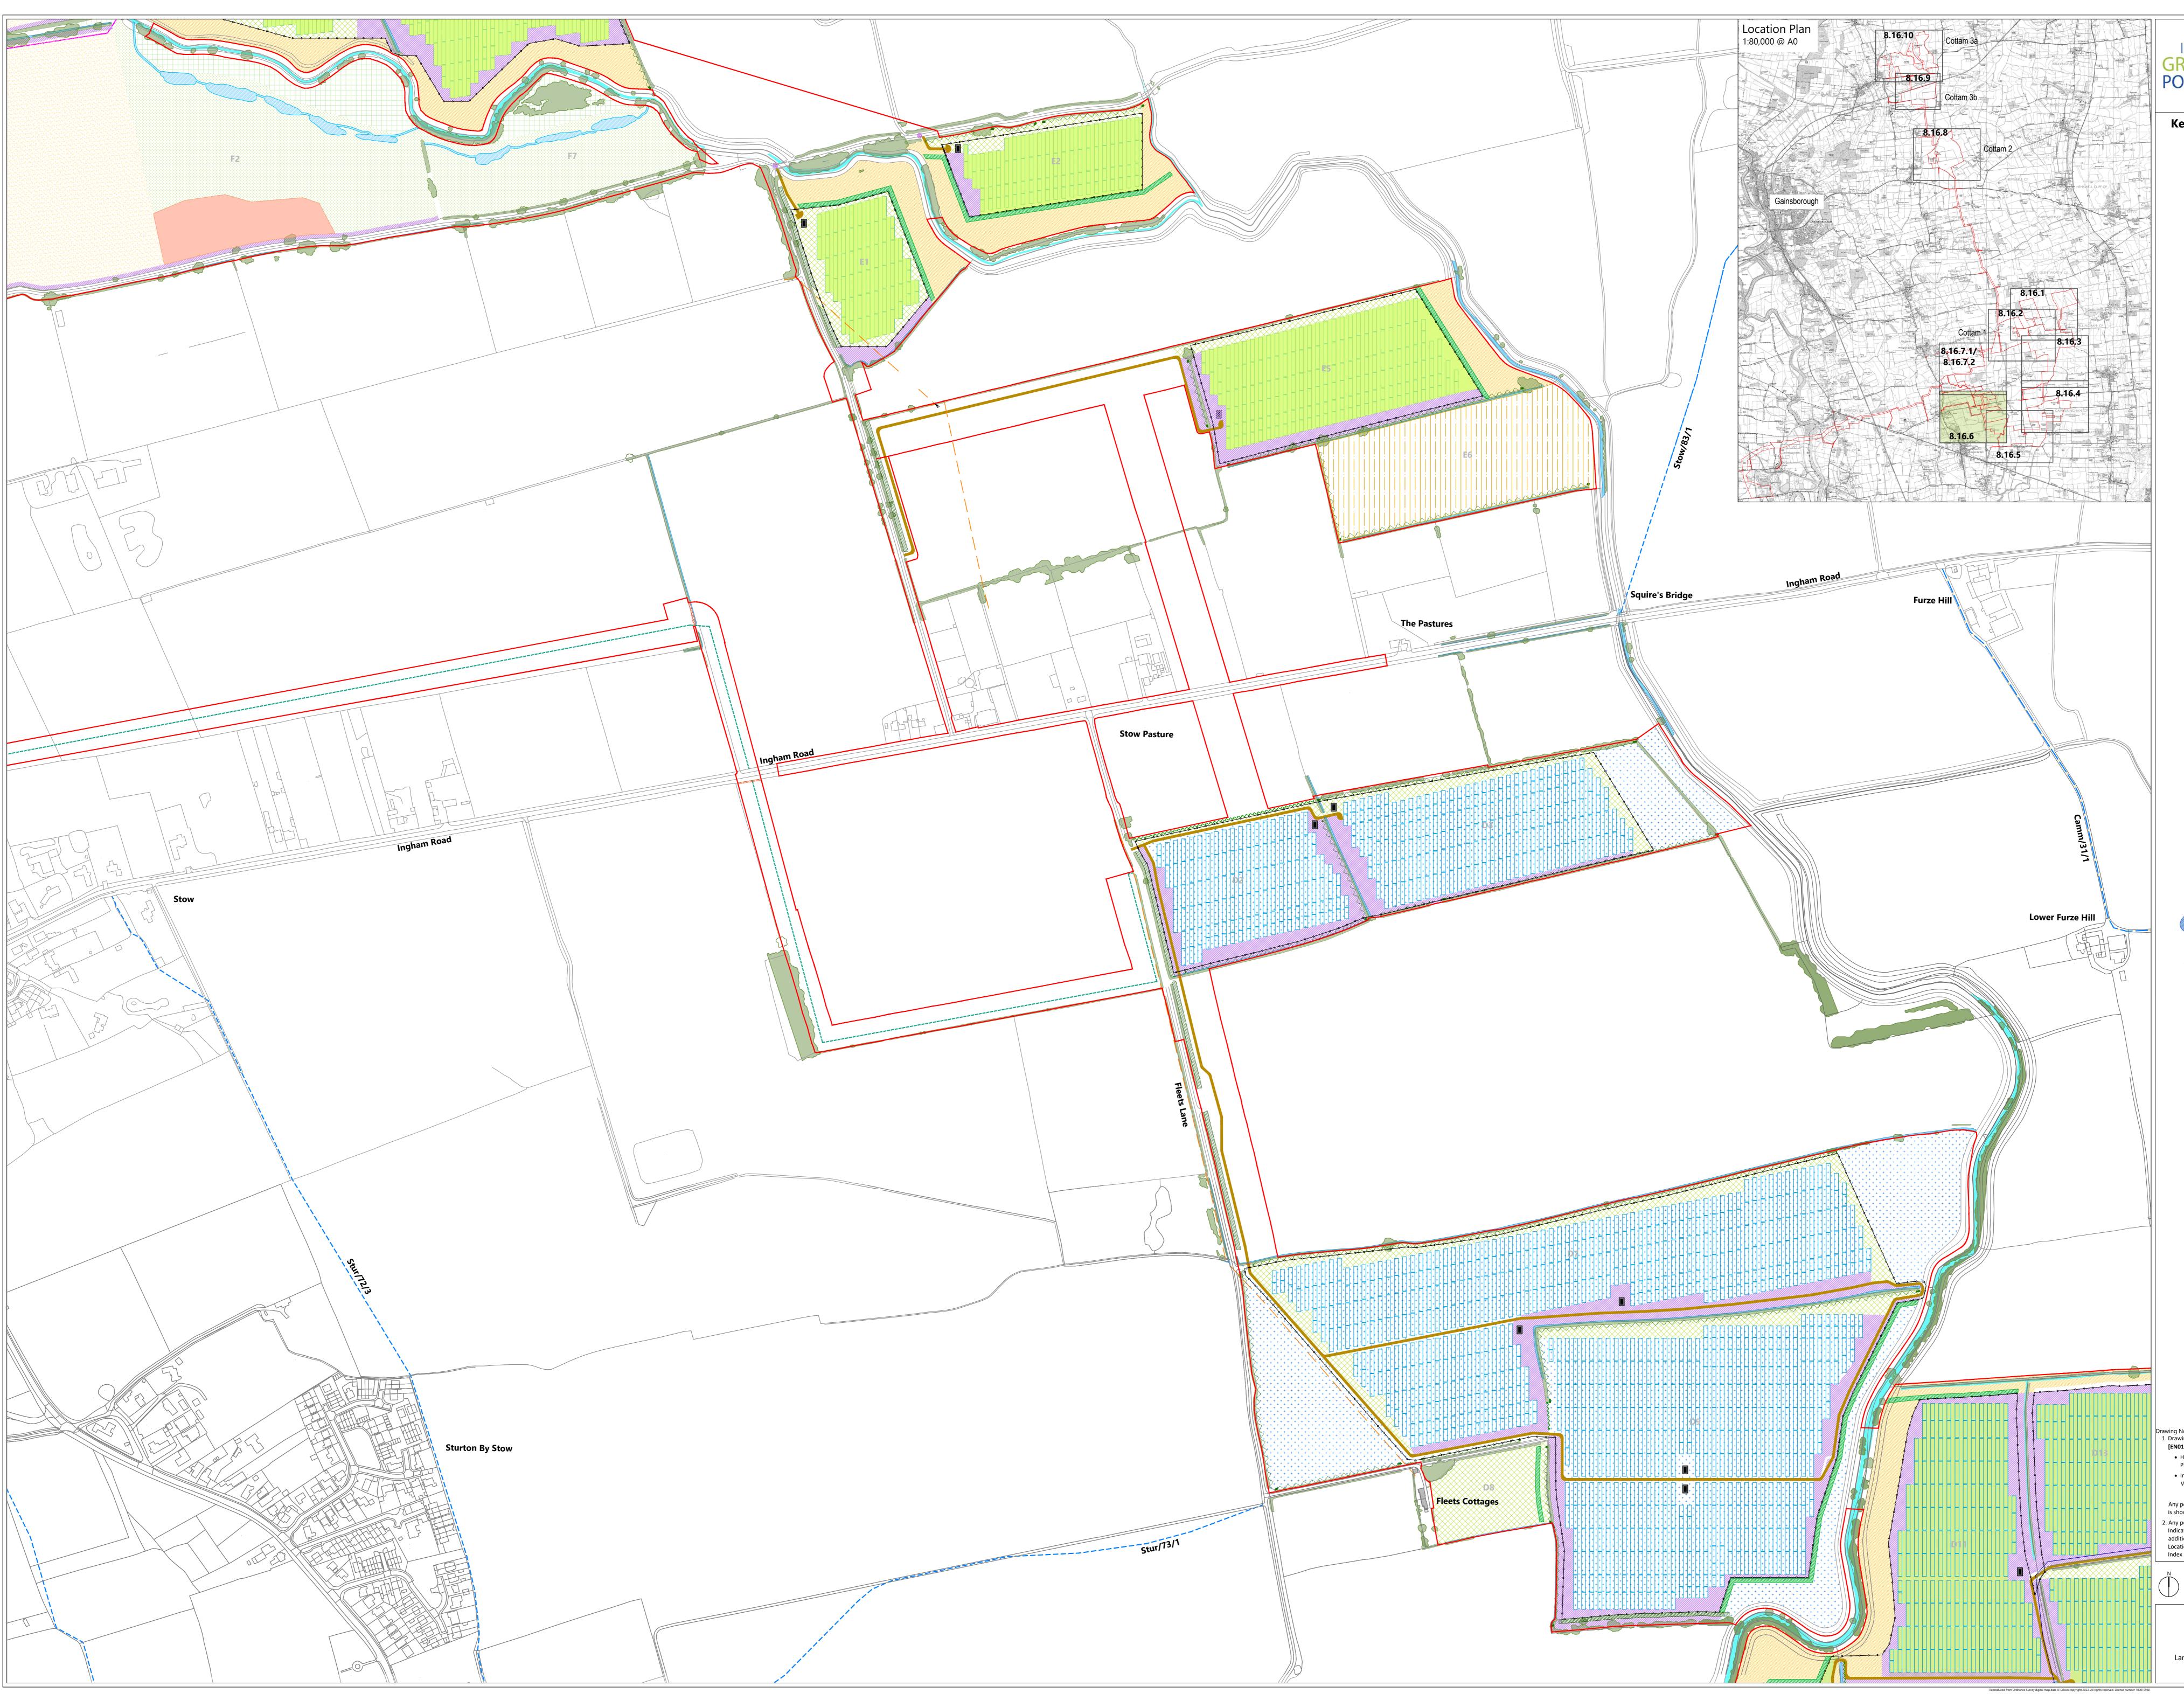

## Environmental Statement Figure 8.16.6: Landscape and Ecology Mitigation and Enhancement Plan – Cottam 1 West (Sheet 1) Revision A

Prepared by: Lanpro October 2023

PINS reference: EN010133 Document reference: EX1/C6.4.8.16.6\_A APFP Regulation 5(2)(a)

| Island<br>GREEN<br>POWER                                                                                                                                                                                                                                                                                                                                                                                                                                                                           | Lanpro»                                                                                                        |  |  |
|----------------------------------------------------------------------------------------------------------------------------------------------------------------------------------------------------------------------------------------------------------------------------------------------------------------------------------------------------------------------------------------------------------------------------------------------------------------------------------------------------|----------------------------------------------------------------------------------------------------------------|--|--|
| Кеу                                                                                                                                                                                                                                                                                                                                                                                                                                                                                                |                                                                                                                |  |  |
|                                                                                                                                                                                                                                                                                                                                                                                                                                                                                                    | Site Boundary                                                                                                  |  |  |
|                                                                                                                                                                                                                                                                                                                                                                                                                                                                                                    | Soft Landscape                                                                                                 |  |  |
|                                                                                                                                                                                                                                                                                                                                                                                                                                                                                                    | Existing tree canopy                                                                                           |  |  |
|                                                                                                                                                                                                                                                                                                                                                                                                                                                                                                    | Existing hedge to be retained                                                                                  |  |  |
| ******                                                                                                                                                                                                                                                                                                                                                                                                                                                                                             | Existing hedge to be removed                                                                                   |  |  |
| <b>₽</b> ∕∕∕∕• <b>₽</b>                                                                                                                                                                                                                                                                                                                                                                                                                                                                            | Existing hedge reinforced with irregularly spaced native tree planting                                         |  |  |
| ~~~~~                                                                                                                                                                                                                                                                                                                                                                                                                                                                                              | Proposed native hedge with irregularly spaced hedgerow trees                                                   |  |  |
|                                                                                                                                                                                                                                                                                                                                                                                                                                                                                                    | Proposed native shrub planting                                                                                 |  |  |
|                                                                                                                                                                                                                                                                                                                                                                                                                                                                                                    | Proposed native shelter belt / woodland planting                                                               |  |  |
|                                                                                                                                                                                                                                                                                                                                                                                                                                                                                                    | Proposed native scattered trees                                                                                |  |  |
|                                                                                                                                                                                                                                                                                                                                                                                                                                                                                                    | Proposed long term meadow creation                                                                             |  |  |
|                                                                                                                                                                                                                                                                                                                                                                                                                                                                                                    | Proposed flower rich pollinator mix                                                                            |  |  |
|                                                                                                                                                                                                                                                                                                                                                                                                                                                                                                    | Proposed tall herb mix                                                                                         |  |  |
|                                                                                                                                                                                                                                                                                                                                                                                                                                                                                                    | Proposed tussock mix                                                                                           |  |  |
|                                                                                                                                                                                                                                                                                                                                                                                                                                                                                                    | Proposed bird mitigation -                                                                                     |  |  |
|                                                                                                                                                                                                                                                                                                                                                                                                                                                                                                    | Set aside<br>Proposed diverse meadow mix<br>(In reference to biodiversity opportunity<br>mapping)              |  |  |
| $ \begin{array}{c} + & + & + \\ + & + & + & + \\ + & + & + & + \\ + & + & + & + \\ \end{array} $                                                                                                                                                                                                                                                                                                                                                                                                   | Meadow creation<br>(Proposed margin verge habitat<br>LWS used as donor)<br>Proposed successional scrub         |  |  |
|                                                                                                                                                                                                                                                                                                                                                                                                                                                                                                    | Biodiversity opportunity area - Floodplain                                                                     |  |  |
|                                                                                                                                                                                                                                                                                                                                                                                                                                                                                                    | meadow<br>Existing ditches (Not IDB)                                                                           |  |  |
| _                                                                                                                                                                                                                                                                                                                                                                                                                                                                                                  | Existing IDB ditch                                                                                             |  |  |
|                                                                                                                                                                                                                                                                                                                                                                                                                                                                                                    | Existing water body                                                                                            |  |  |
|                                                                                                                                                                                                                                                                                                                                                                                                                                                                                                    | Proposed wildlife pond                                                                                         |  |  |
|                                                                                                                                                                                                                                                                                                                                                                                                                                                                                                    | Proposed wader scrape                                                                                          |  |  |
|                                                                                                                                                                                                                                                                                                                                                                                                                                                                                                    | Existing uncultivated wet/rank grassland to be retained                                                        |  |  |
|                                                                                                                                                                                                                                                                                                                                                                                                                                                                                                    | Spring sown cereal crop                                                                                        |  |  |
|                                                                                                                                                                                                                                                                                                                                                                                                                                                                                                    | Grassland managed as ground nesting bird<br>habitat                                                            |  |  |
|                                                                                                                                                                                                                                                                                                                                                                                                                                                                                                    | Proposed permissive footpath                                                                                   |  |  |
|                                                                                                                                                                                                                                                                                                                                                                                                                                                                                                    | Infrastructure                                                                                                 |  |  |
| <u> </u>                                                                                                                                                                                                                                                                                                                                                                                                                                                                                           | Existing overhead power lines                                                                                  |  |  |
|                                                                                                                                                                                                                                                                                                                                                                                                                                                                                                    | Existing underground services<br>Proposed cable route                                                          |  |  |
|                                                                                                                                                                                                                                                                                                                                                                                                                                                                                                    | Proposed internal access tracks                                                                                |  |  |
|                                                                                                                                                                                                                                                                                                                                                                                                                                                                                                    | Proposed solar panels                                                                                          |  |  |
|                                                                                                                                                                                                                                                                                                                                                                                                                                                                                                    | Proposed inverter                                                                                              |  |  |
|                                                                                                                                                                                                                                                                                                                                                                                                                                                                                                    | Proposed water tank                                                                                            |  |  |
| *****                                                                                                                                                                                                                                                                                                                                                                                                                                                                                              | Proposed post and wire fencing<br>(For details of proposed infrastructure<br>please refer to Site Layout Plan) |  |  |
|                                                                                                                                                                                                                                                                                                                                                                                                                                                                                                    | Landscape Designations and Constraints                                                                         |  |  |
|                                                                                                                                                                                                                                                                                                                                                                                                                                                                                                    | Public Right of Way                                                                                            |  |  |
|                                                                                                                                                                                                                                                                                                                                                                                                                                                                                                    | Archaeological constraints                                                                                     |  |  |
| [EN010133/EX1/C8.2.3                                                                                                                                                                                                                                                                                                                                                                                                                                                                               | n conjunction with the additional ES plans<br>3]:<br>Removed and Tree Preservation Orders (TPO) - Index        |  |  |
| <ul> <li>Indicative Access Location/Abnormal Indivisible Loads and Potential<br/>Vegetation Works/Removal - Index Plan.</li> </ul>                                                                                                                                                                                                                                                                                                                                                                 |                                                                                                                |  |  |
| Any potential hedgerow removal associated the proposed Cable Route Corridor<br>is shown on the additional Hedgerow Removal Plans <b>[EN010133/EX1/C8.2.3]</b> .<br>Any potential vegetation removal or vegetation works associated with the<br>Indicative Access and Abnormal Indivisible Load (AIL) locations is shown on the<br>additional ES plan <b>[EN010133/EX1/C8.2.3]</b> Indicative Access<br>Location/Abnormal Indivisible Loads and Potential Vegetation Works/Removal -<br>Index Plan. |                                                                                                                |  |  |
| Ň                                                                                                                                                                                                                                                                                                                                                                                                                                                                                                  | 1:2,500 @A0                                                                                                    |  |  |
| <u>لا</u>                                                                                                                                                                                                                                                                                                                                                                                                                                                                                          | TTAM SOLAR PROJECT                                                                                             |  |  |
|                                                                                                                                                                                                                                                                                                                                                                                                                                                                                                    | Figure 8.16.6                                                                                                  |  |  |

Figure 8.16.6 Cottam 1 West (Sheet 1) Landscape and Ecology Mitigation and Enhancement Plan [EN010133/EX1/C.6.4.8.16.6\_A]